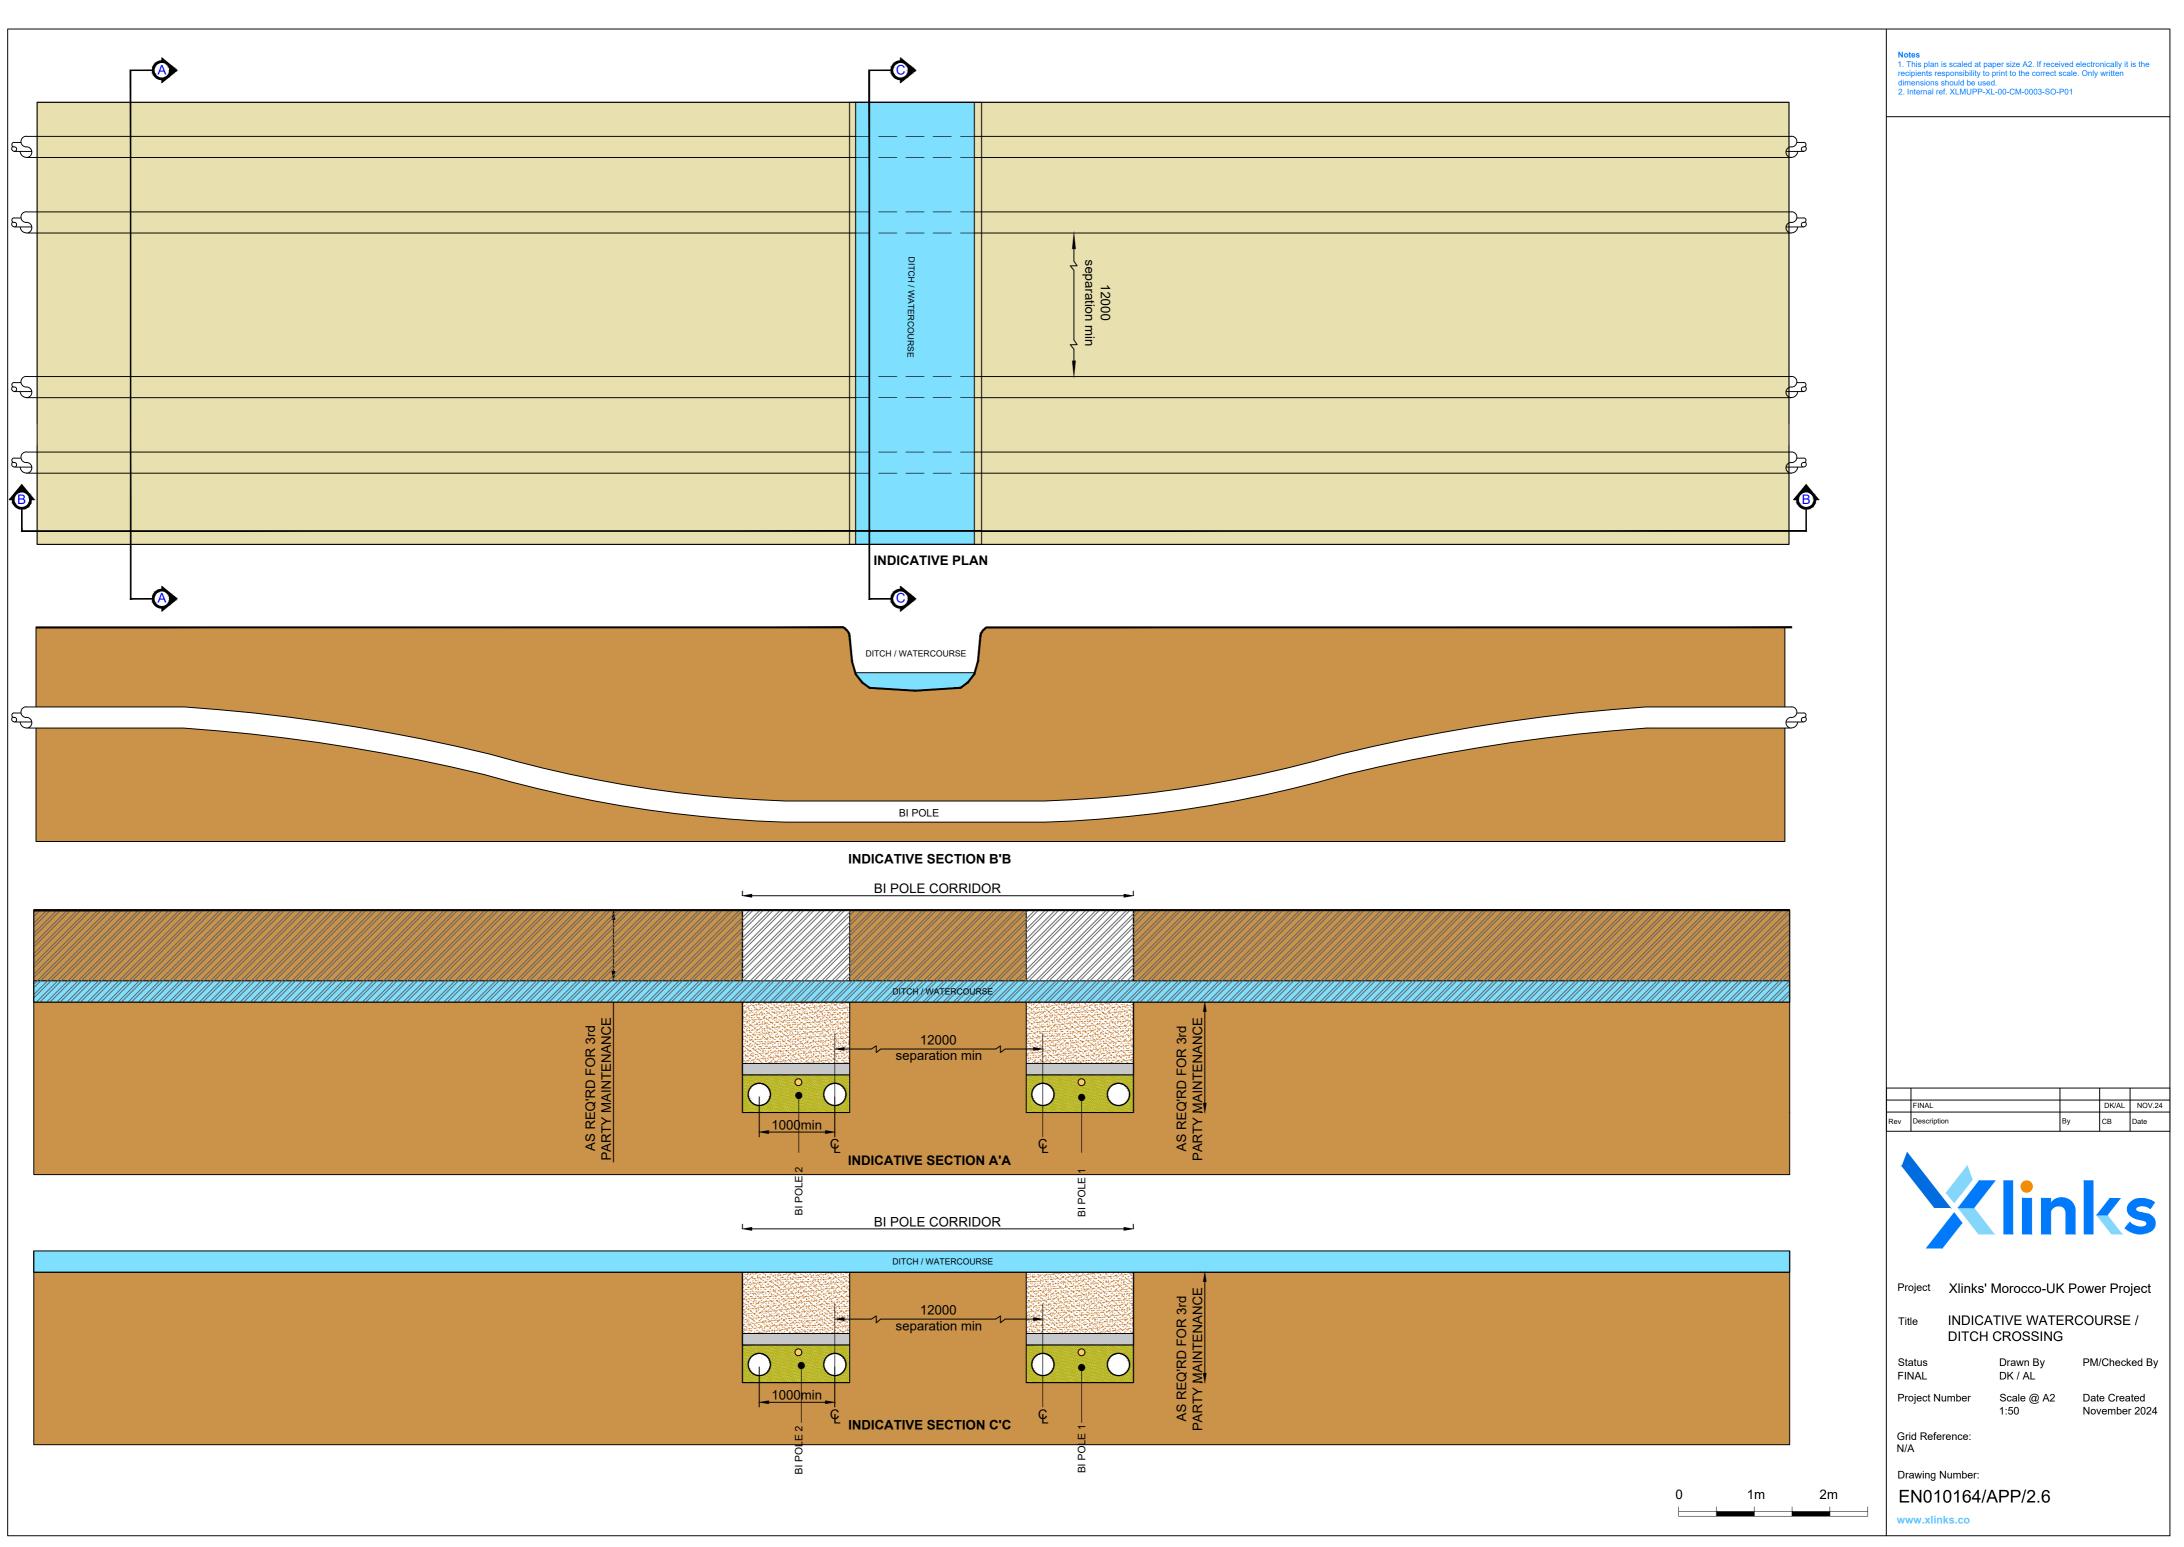

Notes
1. This plan is scaled at paper size A2. If received electronically it is the
recipients responsibility to print to the correct scale. Only written
dimensions should be used.
2. Internal ref. XLMUPP-XL-00-CM-0003-SO-P01 \_ SUB-SOIL \_ TOP-SOIL 1200 max \_1 050  $\bigcirc$ DK/AL NOV.24 CB Date FINA cription Klinks Project Xlinks' Morocco-UK Power Project Title INDICATIVE SECTION THROUGH CABLE ROUTE PM/Checked By Status Drawn By FINAL DK / AL Project Number Scale @ A2 Date Created November 2024 1:50 Grid Reference: N/A Drawing Number: 0 1m 2m EN010164/APP/2.6 www.xlinks.co