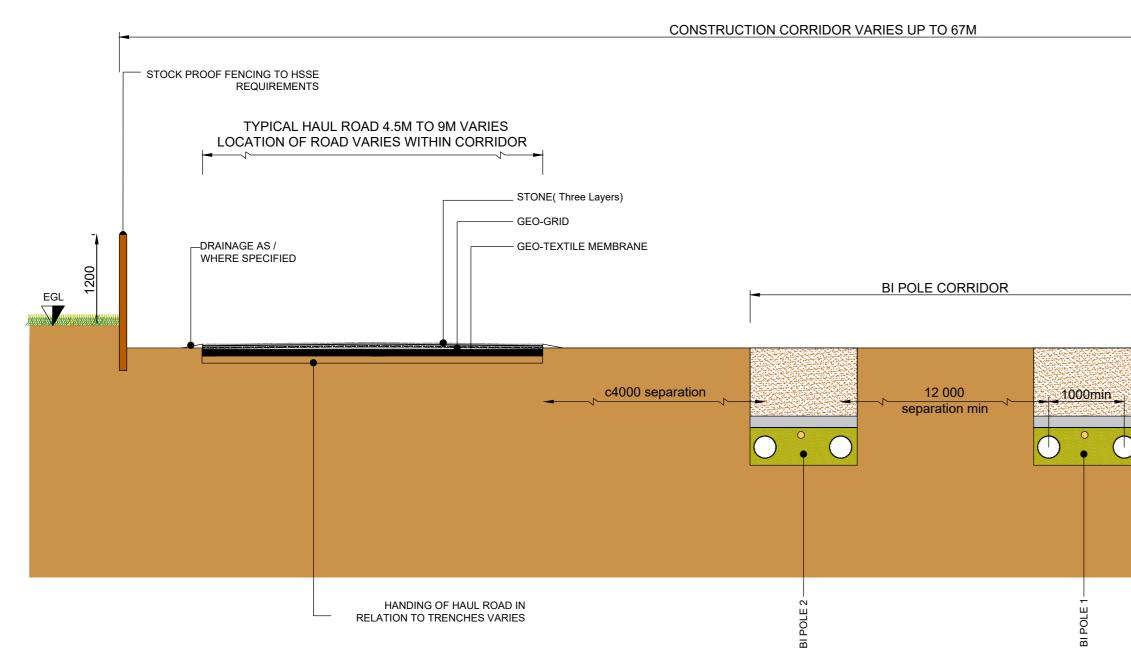

Notes
1. This plan is scaled at paper size A2. If received electronically it is the
recipients responsibility to print to the correct scale. Only written
dimensions should be used.
2. Internal ref. XLMUPP-XL-00-CM-0003-SO-P01 \_ SUB-SOIL \_ TOP-SOIL 1200 max \_1 050  $\bigcirc$ DK/AL NOV.24 CB Date FINA cription Klinks Project Xlinks' Morocco-UK Power Project Title INDICATIVE SECTION THROUGH CABLE ROUTE PM/Checked By Status Drawn By FINAL DK / AL Project Number Scale @ A2 Date Created November 2024 1:50 Grid Reference: N/A Drawing Number: 0 1m 2m EN010164/APP/2.6 www.xlinks.co