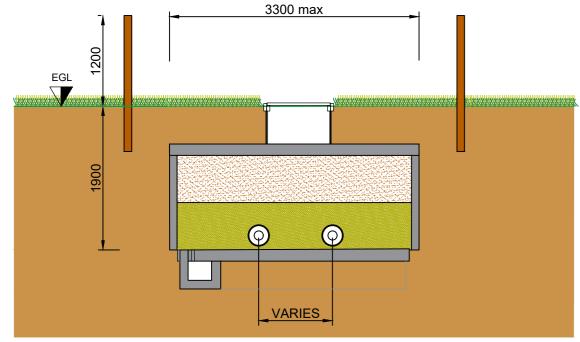

Notes
1. This plan is scaled at paper size A2. If received electronically it is the
recipients responsibility to print to the correct scale. Only written
dimensions should be used.
2. Internal ref. XLMUPP-XL-00-CM-0003-SO-P01 \_ SUB-SOIL \_ TOP-SOIL 1200 max \_1 050  $\bigcirc$ DK/AL NOV.24 CB Date FINA cription Klinks Project Xlinks' Morocco-UK Power Project Title INDICATIVE SECTION THROUGH CABLE ROUTE PM/Checked By Status Drawn By FINAL DK / AL Project Number Scale @ A2 Date Created November 2024 1:50 Grid Reference: N/A Drawing Number: 0 1m 2m EN010164/APP/2.6 www.xlinks.co

**TYPICAL SECTION A'A** 

C:/Users/AniLjutzkanov/OneDrive - XLINKS Limited/CAD/CAD Master plans/Illustrative Plans/Xlinks Illustrative Plans\_November

C:/Users/AniLjutzkanov/OneDrive - XLINKS Limited/CAD/CAD Master plans/Illustrative Plans/Xlinks Illustrative Plans\_Novembr