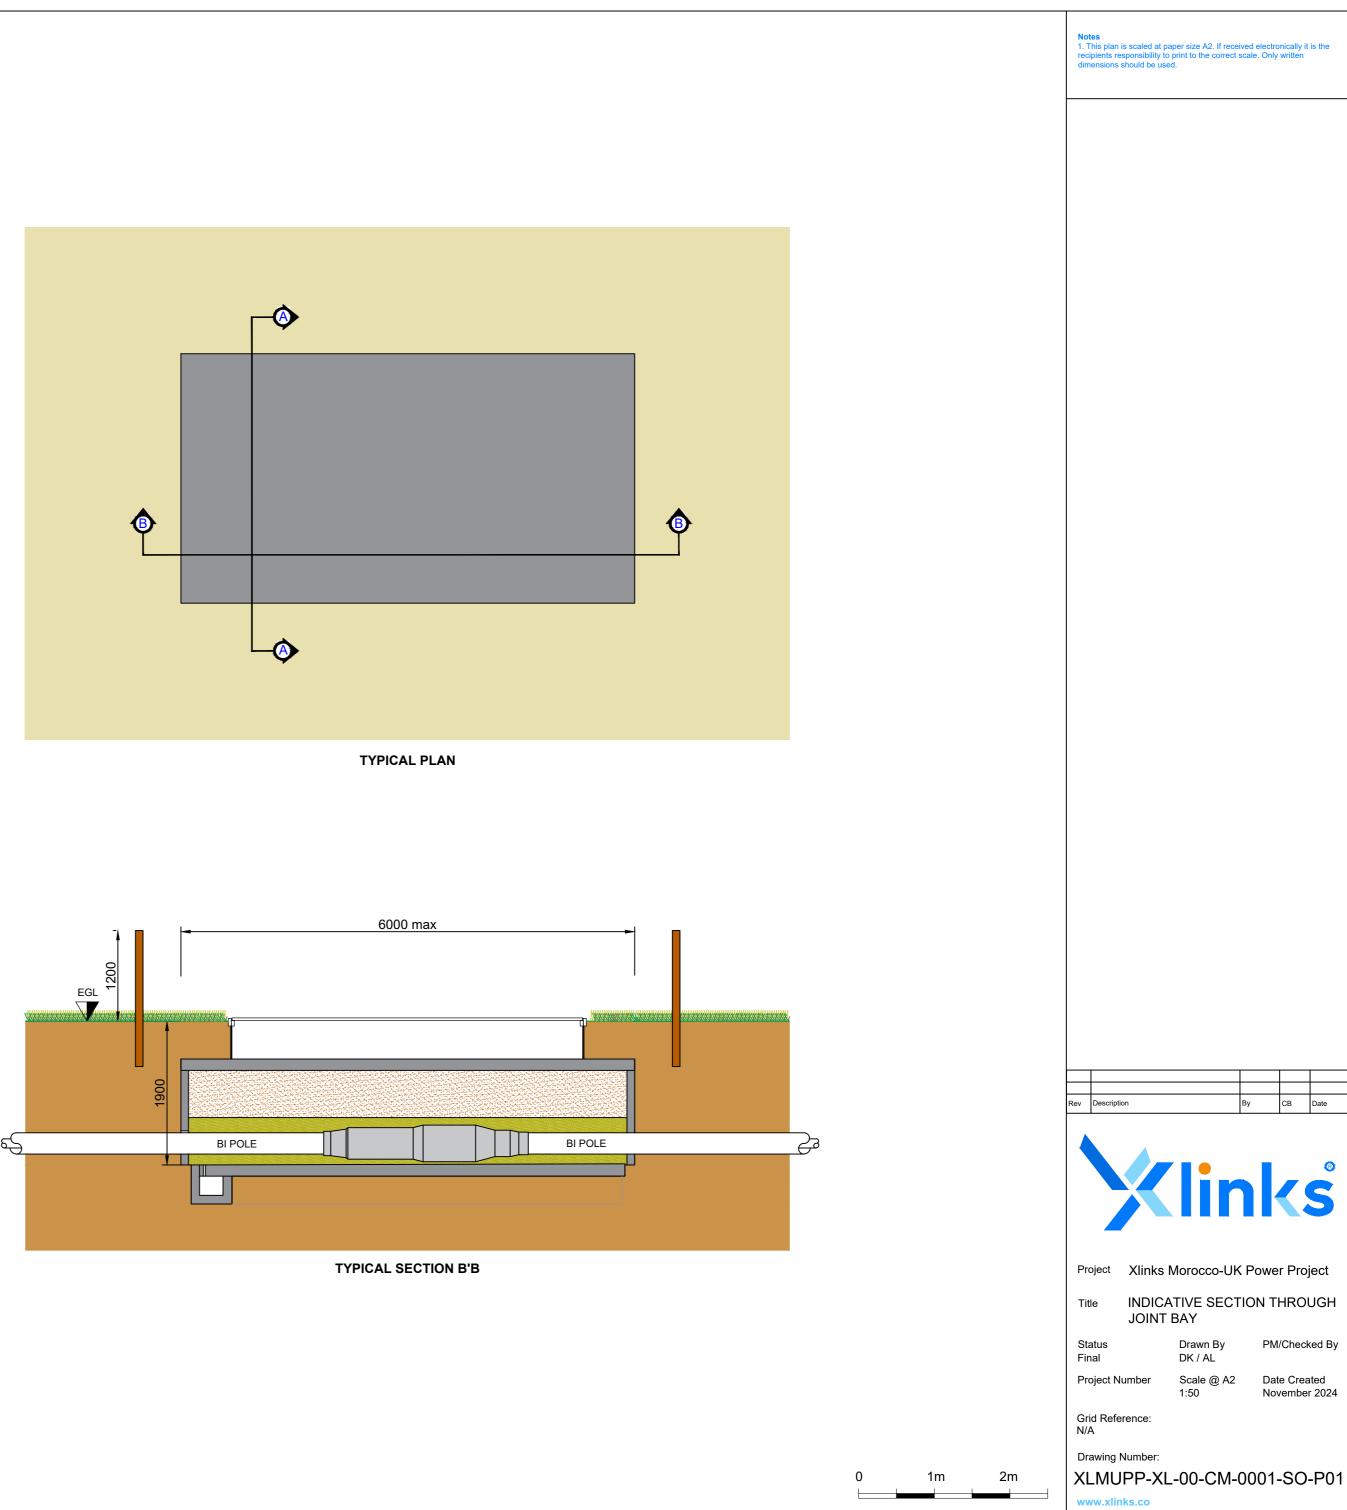

Notes
1. This plan is scaled at paper size A2. If received electronically it is the
recipients responsibility to print to the correct scale. Only written
dimensions should be used.
2. Internal ref. XLMUPP-XL-00-CM-0003-SO-P01 \_ SUB-SOIL \_ TOP-SOIL 1200 max \_1 050  $\bigcirc$ DK/AL NOV.24 CB Date FINA cription Klinks Project Xlinks' Morocco-UK Power Project Title INDICATIVE SECTION THROUGH CABLE ROUTE PM/Checked By Status Drawn By FINAL DK / AL Project Number Scale @ A2 Date Created November 2024 1:50 Grid Reference: N/A Drawing Number: 0 1m 2m EN010164/APP/2.6 www.xlinks.co