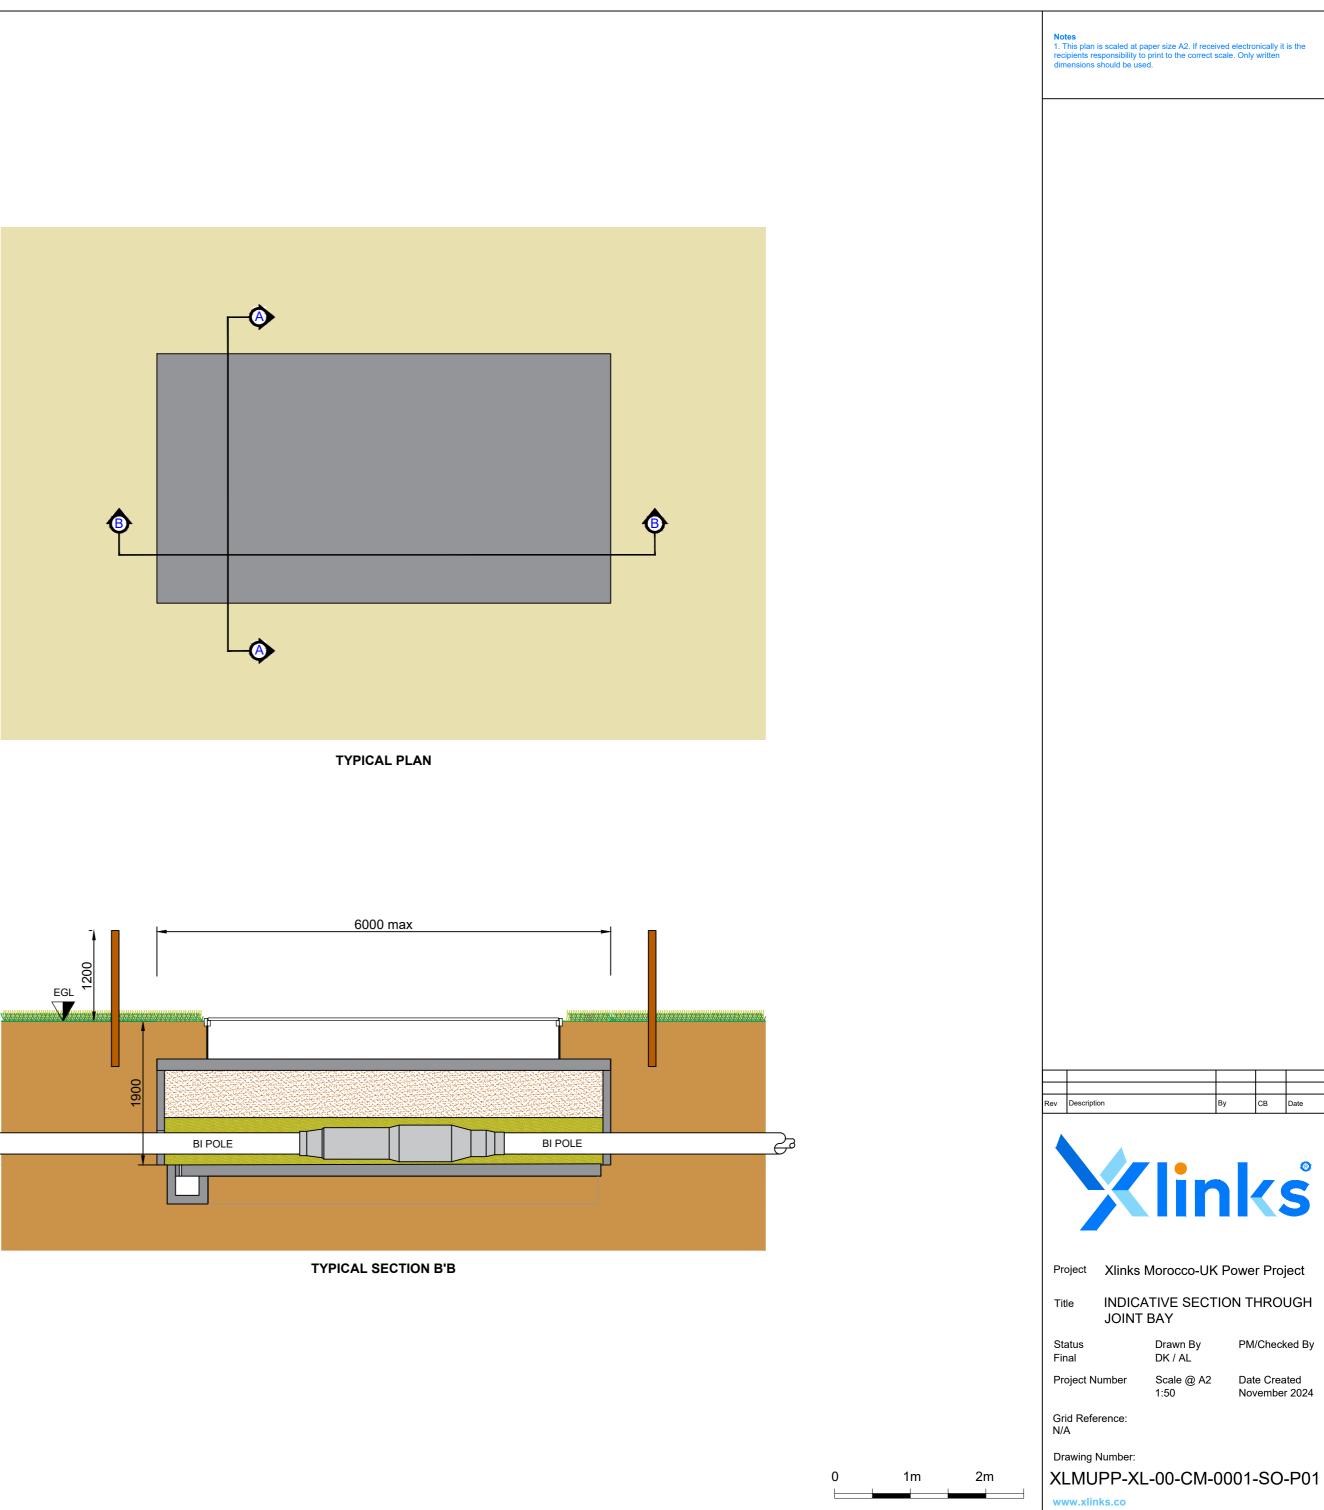

Notes
1. This plan is scaled at paper size A2. If received electronically it is the
recipients responsibility to print to the correct scale. Only written
dimensions should be used.
2. Internal ref. XLMUPP-XL-00-CM-0003-SO-P01 \_ SUB-SOIL \_ TOP-SOIL 1200 max \_1 050  $\bigcirc$ DK/AL NOV.24 CB Date FINA cription Klinks Project Xlinks' Morocco-UK Power Project Title INDICATIVE SECTION THROUGH CABLE ROUTE PM/Checked By Status Drawn By FINAL DK / AL Project Number Scale @ A2 Date Created November 2024 1:50 Grid Reference: N/A Drawing Number: 0 1m 2m EN010164/APP/2.6 www.xlinks.co