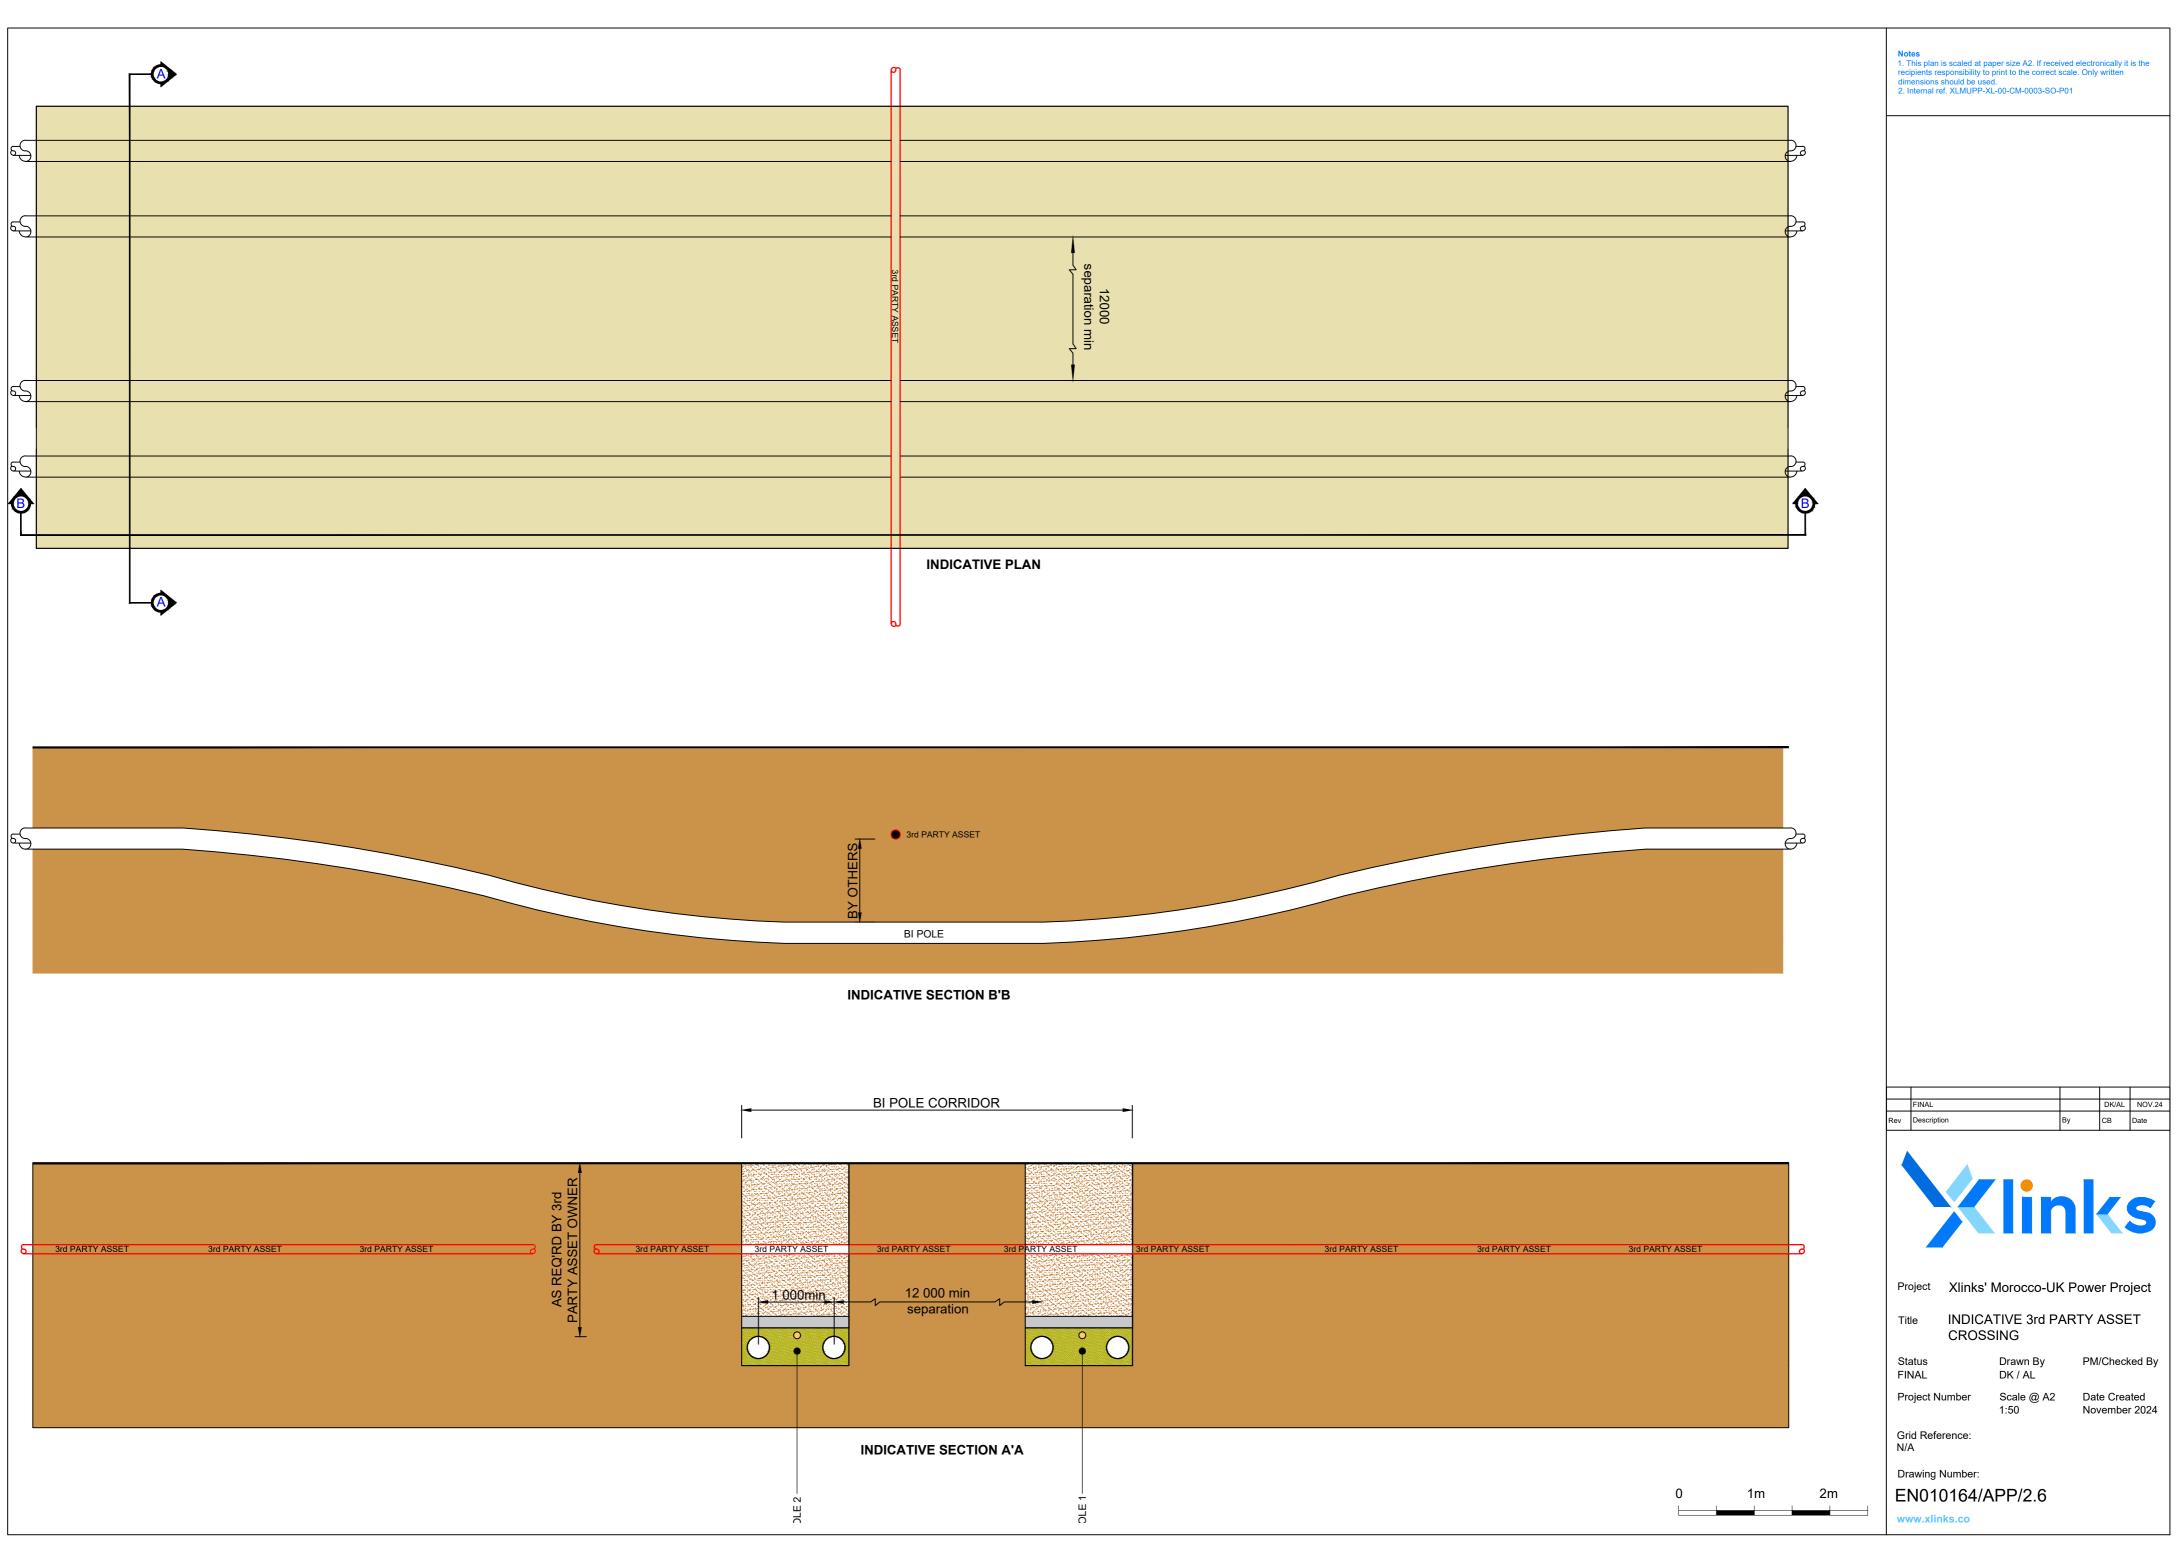

Notes
1. This plan is scaled at paper size A2. If received electronically it is the
recipients responsibility to print to the correct scale. Only written
dimensions should be used.
2. Internal ref. XLMUPP-XL-00-CM-0003-SO-P01 \_ SUB-SOIL \_ TOP-SOIL 1200 max \_1 050  $\bigcirc$ DK/AL NOV.24 CB Date FINA cription Klinks Project Xlinks' Morocco-UK Power Project Title INDICATIVE SECTION THROUGH CABLE ROUTE PM/Checked By Status Drawn By FINAL DK / AL Project Number Scale @ A2 Date Created November 2024 1:50 Grid Reference: N/A Drawing Number: 0 1m 2m EN010164/APP/2.6 www.xlinks.co