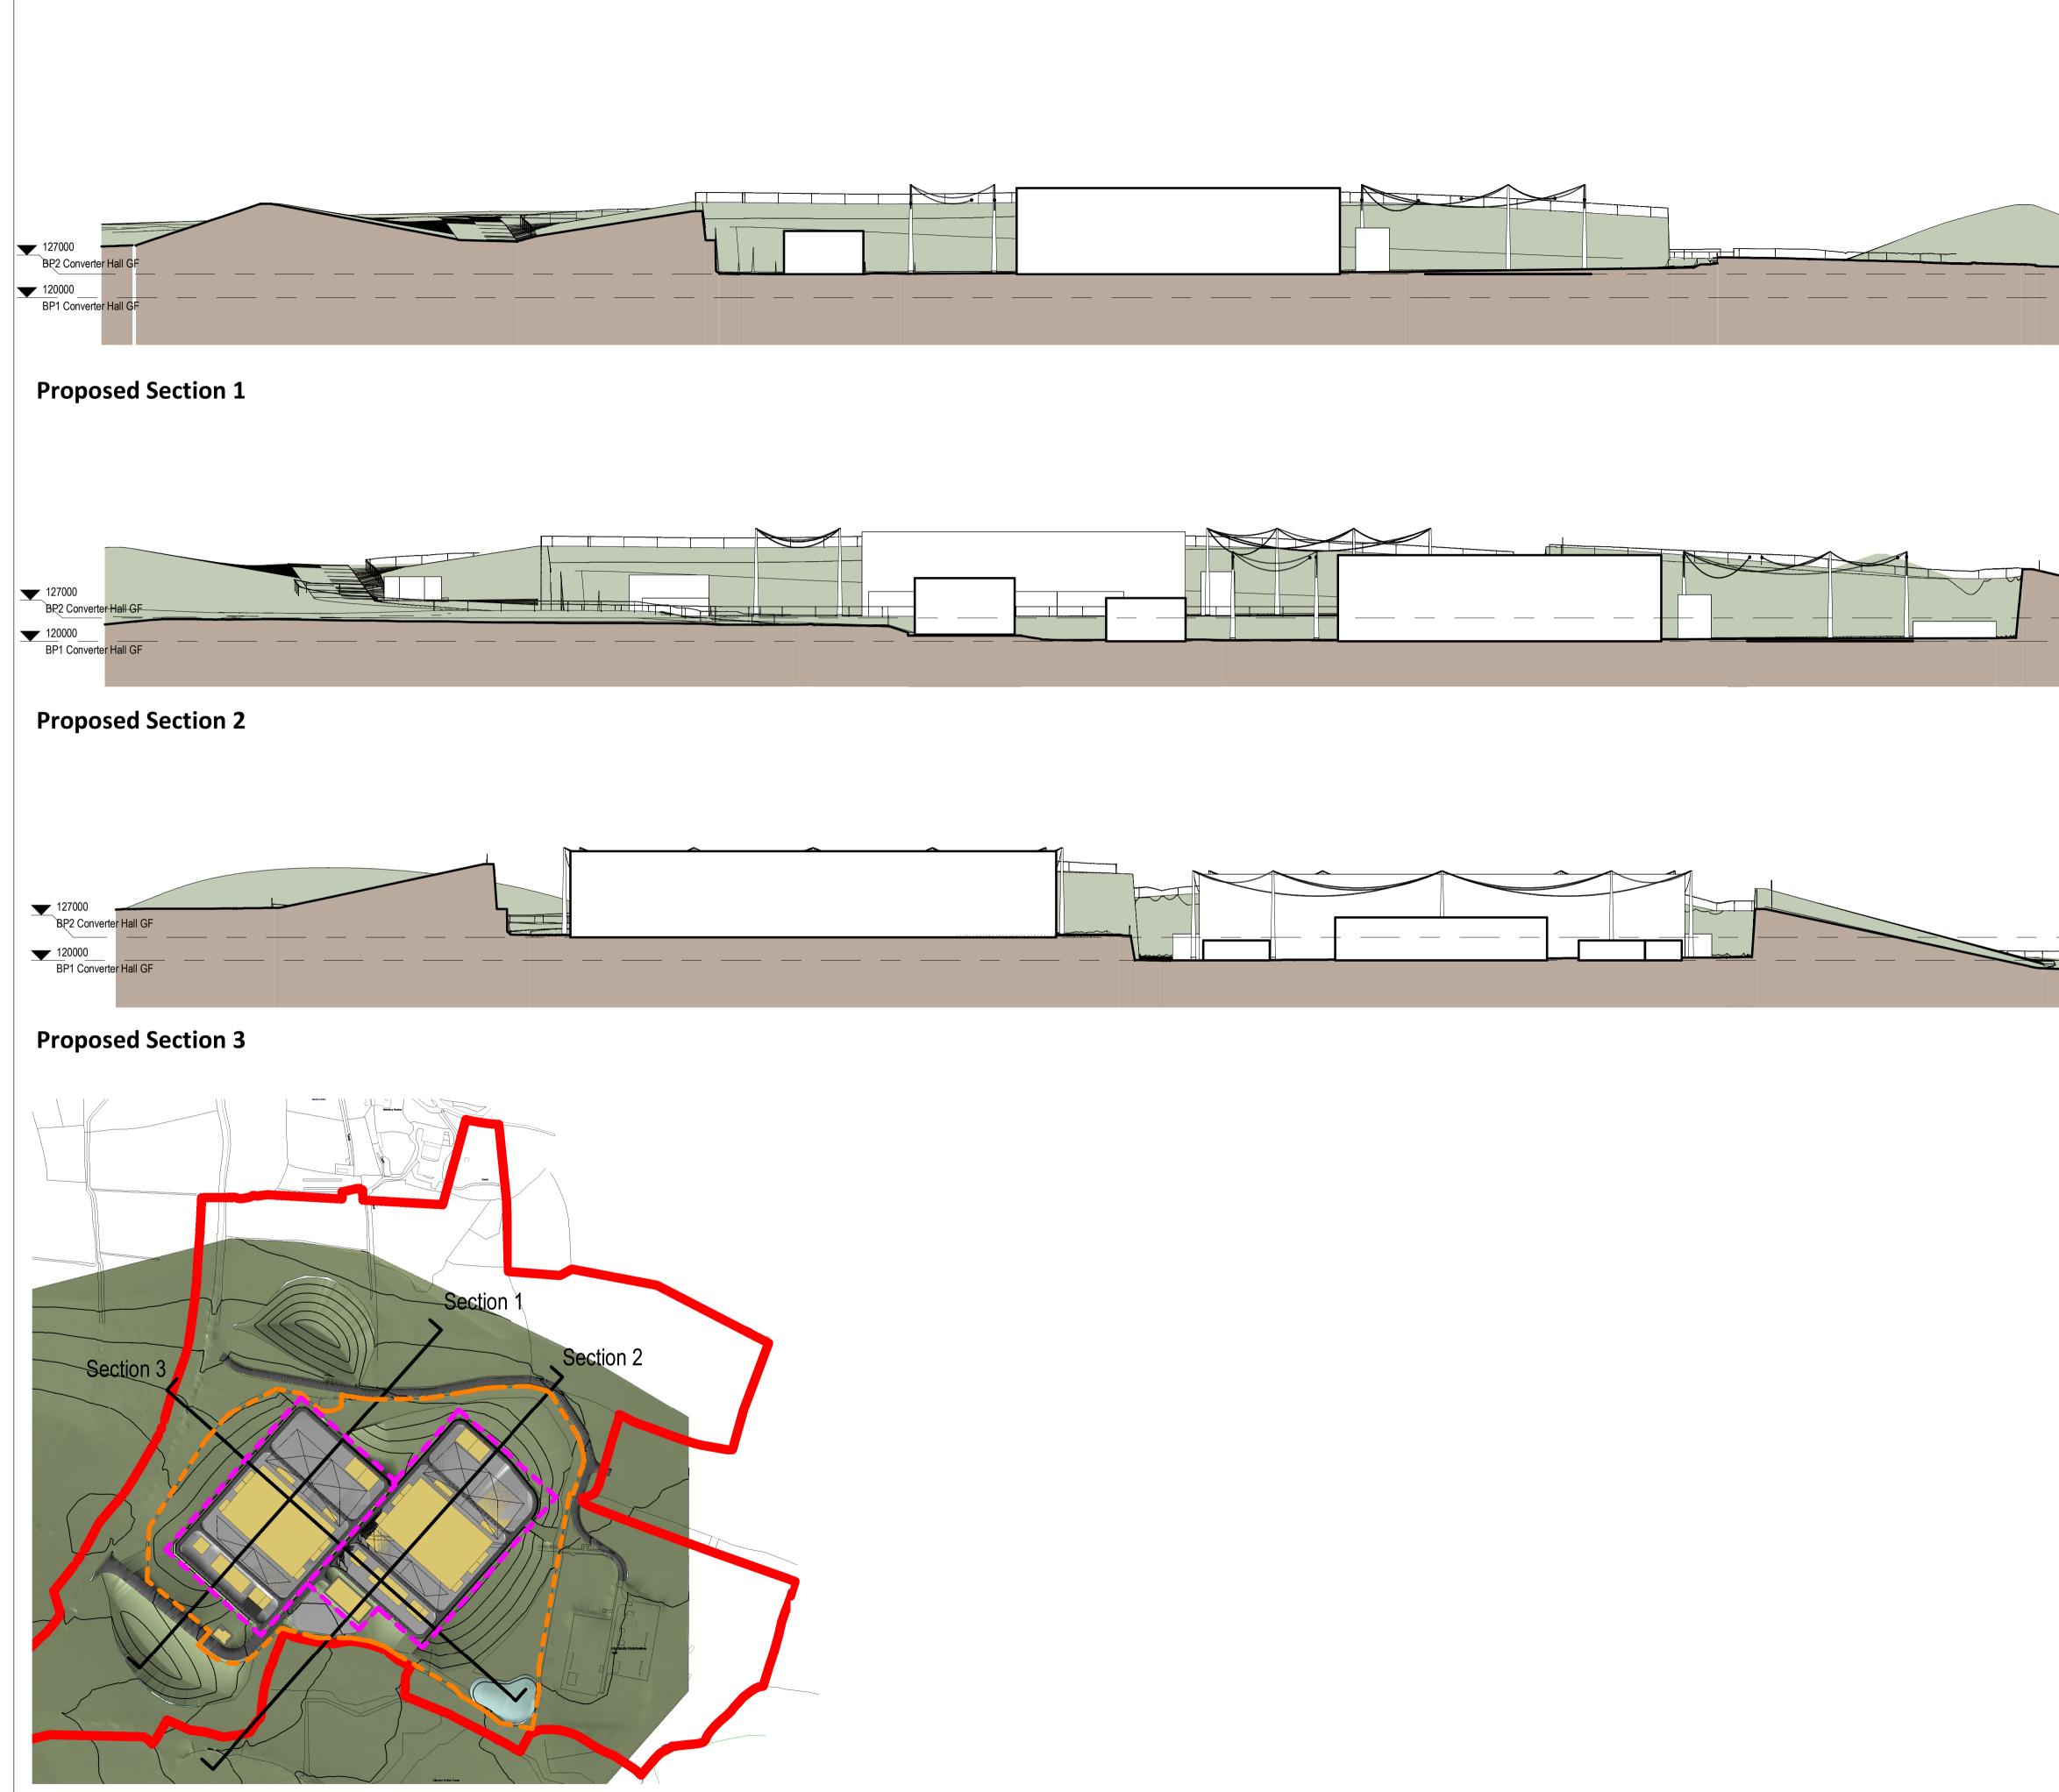

Key Plan - Indicative Site Sections

|                                                                   | Note:<br>This site plan shows an indicative layout of the Converter Site used for the<br>Environmental Statement assessment and is subject to change during detailed design.                                                                                                                                                                                                                                          |  |  |
|-------------------------------------------------------------------|-----------------------------------------------------------------------------------------------------------------------------------------------------------------------------------------------------------------------------------------------------------------------------------------------------------------------------------------------------------------------------------------------------------------------|--|--|
| 127000<br>BP2 Converter Hall GF<br>12000<br>BP1 Converter Hall GF |                                                                                                                                                                                                                                                                                                                                                                                                                       |  |  |
| BP2 Converter Hall GF<br>120000<br>BP1 Converter Hall GF          |                                                                                                                                                                                                                                                                                                                                                                                                                       |  |  |
| BP2 Converter Hall GF<br>12000<br>120000<br>BP1 Converter Hall GF |                                                                                                                                                                                                                                                                                                                                                                                                                       |  |  |
|                                                                   | P01       Nov. 2024       Final       BAP       CW       CW       XLINKS 1 LTD         REV       DATE       DESCRIPTION       DRAWN       CHECKED       REVIEWED       APPROVED         Client       Image: Client       Image: Client       Image: Client       Image: Client       Image: Client         Client       Image: Client       Image: Client       Image: Client       Image: Client       Image: Client |  |  |
|                                                                   | POWERED BY XLINKS Designer Project N VLINKS MOROCCO TO UK POWER PROJECT Drawing Title Indicative Converter Site Sections                                                                                                                                                                                                                                                                                              |  |  |
|                                                                   | Status       Revision P01         For Issue       Date       November 2024         Scale 1:1000 @ A1       Spatial Reference System       British National Grid         0       12.5       25       50         Drawing reference       EN010164/APP/2.6       Internet of the intended purpose and provided.                                                                                                          |  |  |